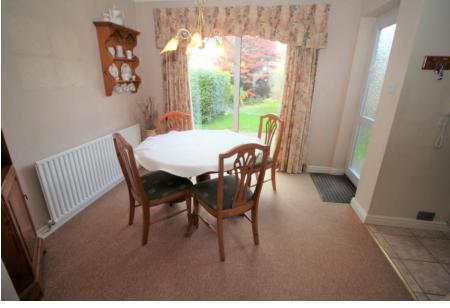

| Accommodation       |                                                                                                                                                                                                                                                                         | Outside           |                                                                                                                            |
|---------------------|-------------------------------------------------------------------------------------------------------------------------------------------------------------------------------------------------------------------------------------------------------------------------|-------------------|----------------------------------------------------------------------------------------------------------------------------|
| Entrance hallway:   | Stairs to first floor, access to                                                                                                                                                                                                                                        | Front:            | Off road parking for several vehicles, access to the garage, lawned area and enclosed by low level                         |
| Shower/Cloakroom:   | Wc, wash hand basin, shower cubicle, radiator                                                                                                                                                                                                                           |                   |                                                                                                                            |
| Lounge:             | 23'7" x 11'2" narrowing to 8'4" (7.19m x 3.40m narrowing to 2.54m) Window to the front, gas fire place with brick surround, feature port hole windows to the side, double doors to the dining area, radiators                                                           | Rear:             | brick wall. Side access to the rear garden<br>Mainly laid to lawn with flower & shrub borders,<br>garden shed/summer house |
|                     |                                                                                                                                                                                                                                                                         | Garage:           | Detached garage with up & over style door                                                                                  |
| Dining room:        | 10'1" x 8'11" (3.07m x 2.72m) Double glazed patio doors to the rear, access to kitchen, radiator                                                                                                                                                                        | Other Information |                                                                                                                            |
| Kitchen:            | 16'8" x 8'9" (5.08m x 2.67m) Windows, radiator, door to rear garden. A range of wall & base level units, 1 ½ bow sink with drainer, oven with hob & extractor over, plumbing for dishwasher, plumbing for washing machine, breakfast bar area, space for fridge freezer | Tenure:           | Freehold                                                                                                                   |
|                     |                                                                                                                                                                                                                                                                         | Approximate age:  | 1960's                                                                                                                     |
|                     |                                                                                                                                                                                                                                                                         | Heating:          | Gas central heating                                                                                                        |
|                     |                                                                                                                                                                                                                                                                         | Windows:          | Double glazing                                                                                                             |
|                     |                                                                                                                                                                                                                                                                         | Loft:             | Not inspected                                                                                                              |
| First Floor Landing | Loft access, window to side                                                                                                                                                                                                                                             | Sellers position: | No forward chain                                                                                                           |
| Bedroom 1:          | 11'11" x 9'1" to wardrobes (3.63m x 2.77m to wardrobes) Triple built in wardrobes, window, radiator                                                                                                                                                                     | Local Information |                                                                                                                            |
| Bedroom 2:          | 11'4" x 10'7" (3.45m x 3.23m) Window, radiator, built in double wardrobes                                                                                                                                                                                               | Council tax:      | Band D                                                                                                                     |
|                     |                                                                                                                                                                                                                                                                         | Local Authority:  | Eastleigh Borough Council                                                                                                  |
| Bedroom 3:          | 8'5" x 6'7" (2.57m x 2.01m) Over stair cupboard, window, radiator                                                                                                                                                                                                       |                   |                                                                                                                            |
| Bathroom:           | Panel enclosed bath, pedestal wash hand basin, Wc, window,                                                                                                                                                                                                              |                   |                                                                                                                            |