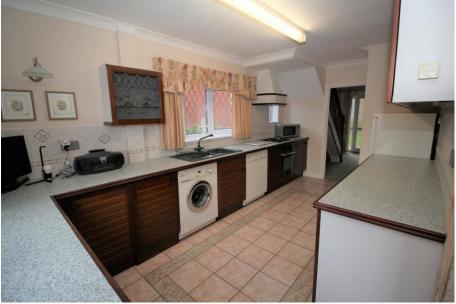

| Accommodation       |                                                                                                                                                                                                                                                                         | Outside           |                                                                                                                            |
|---------------------|-------------------------------------------------------------------------------------------------------------------------------------------------------------------------------------------------------------------------------------------------------------------------|-------------------|----------------------------------------------------------------------------------------------------------------------------|
| Entrance hallway:   | Stairs to first floor, access to                                                                                                                                                                                                                                        | Front:            | Off road parking for several vehicles, access to the garage, lawned area and enclosed by low level                         |
| Shower/Cloakroom:   | Wc, wash hand basin, shower cubicle, radiator                                                                                                                                                                                                                           |                   |                                                                                                                            |
| Lounge:             | 23'7" x 11'2" narrowing to 8'4" (7.19m x 3.40m narrowing to 2.54m) Window to the front, gas fire place with brick surround, feature port hole windows to the side, double doors to the dining area, radiators                                                           | Rear:             | brick wall. Side access to the rear garden<br>Mainly laid to lawn with flower & shrub borders,<br>garden shed/summer house |
|                     |                                                                                                                                                                                                                                                                         | Garage:           | Detached garage with up & over style door                                                                                  |
| Dining room:        | 10'1" x 8'11" (3.07m x 2.72m) Double glazed patio doors to the rear, access to kitchen, radiator                                                                                                                                                                        | Other Information |                                                                                                                            |
| Kitchen:            | 16'8" x 8'9" (5.08m x 2.67m) Windows, radiator, door to rear garden. A range of wall & base level units, 1 ½ bow sink with drainer, oven with hob & extractor over, plumbing for dishwasher, plumbing for washing machine, breakfast bar area, space for fridge freezer | Tenure:           | Freehold                                                                                                                   |
|                     |                                                                                                                                                                                                                                                                         | Approximate age:  | 1960's                                                                                                                     |
|                     |                                                                                                                                                                                                                                                                         | Heating:          | Gas central heating                                                                                                        |
|                     |                                                                                                                                                                                                                                                                         | Windows:          | Double glazing                                                                                                             |
|                     |                                                                                                                                                                                                                                                                         | Loft:             | Not inspected                                                                                                              |
| First Floor Landing | Loft access, window to side                                                                                                                                                                                                                                             | Sellers position: | No forward chain                                                                                                           |
| Bedroom 1:          | 11'11" x 9'1" to wardrobes (3.63m x 2.77m to wardrobes) Triple built in wardrobes, window, radiator                                                                                                                                                                     | Local Information |                                                                                                                            |
| Bedroom 2:          | 11'4" x 10'7" (3.45m x 3.23m) Window, radiator, built in double wardrobes                                                                                                                                                                                               | Council tax:      | Band D                                                                                                                     |
|                     |                                                                                                                                                                                                                                                                         | Local Authority:  | Eastleigh Borough Council                                                                                                  |
| Bedroom 3:          | 8'5" x 6'7" (2.57m x 2.01m) Over stair cupboard, window, radiator                                                                                                                                                                                                       |                   |                                                                                                                            |
| Bathroom:           | Panel enclosed bath, pedestal wash hand basin, Wc, window,                                                                                                                                                                                                              |                   |                                                                                                                            |