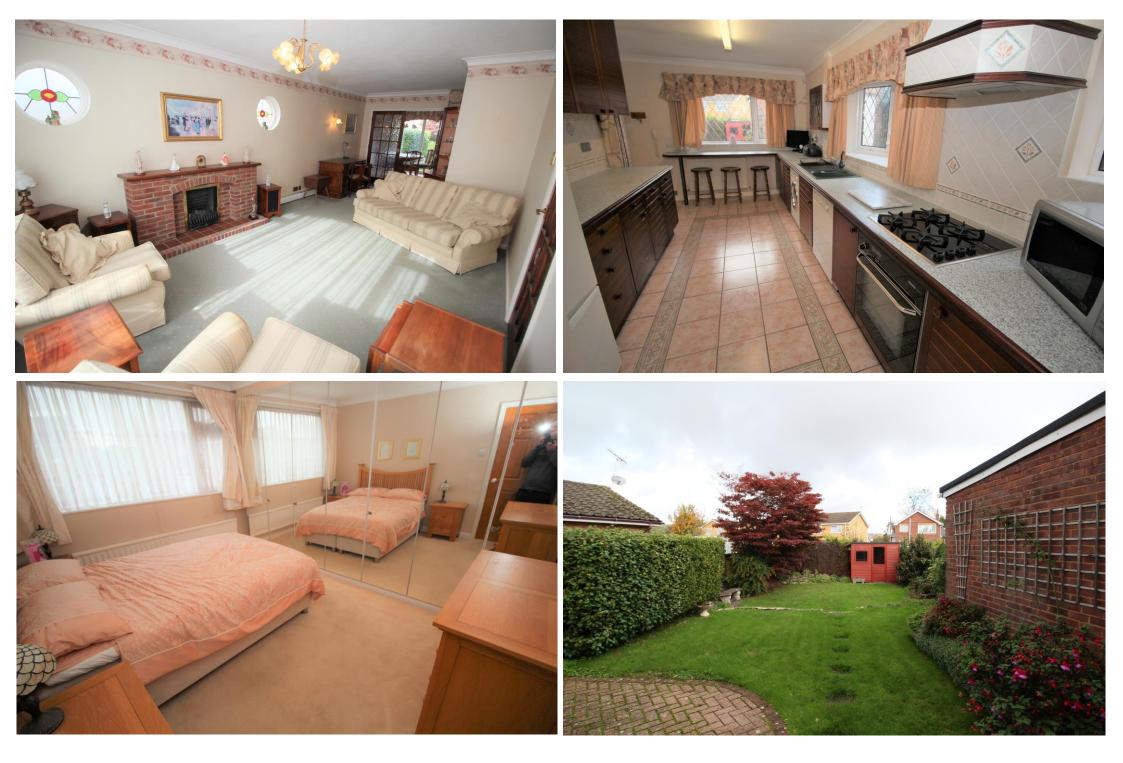

## £400,000

Offered for sale with no forward chain is this three bedroom detached home which has been extended. There is a spacious 23'7" lounge which leads on to a separate dining room, ground floor shower room, large kitchen/breakfast room, off road parking for several vehicles, garage and an enclosed rear garden. An internal inspection is highly recommended to fully appreciate the accommodation on offer.

| Accommodation       |                                                                                                                                                                                                                                                                         | Outside           |                                                                                                                            |
|---------------------|-------------------------------------------------------------------------------------------------------------------------------------------------------------------------------------------------------------------------------------------------------------------------|-------------------|----------------------------------------------------------------------------------------------------------------------------|
| Entrance hallway:   | Stairs to first floor, access to                                                                                                                                                                                                                                        | Front:            | Off road parking for several vehicles, access to the garage, lawned area and enclosed by low level                         |
| Shower/Cloakroom:   | Wc, wash hand basin, shower cubicle, radiator                                                                                                                                                                                                                           |                   |                                                                                                                            |
| Lounge:             | 23'7" x 11'2" narrowing to 8'4" (7.19m x 3.40m narrowing to 2.54m) Window to the front, gas fire place with brick surround, feature port hole windows to the side, double doors to the dining area, radiators                                                           | Rear:             | brick wall. Side access to the rear garden<br>Mainly laid to lawn with flower & shrub borders,<br>garden shed/summer house |
|                     |                                                                                                                                                                                                                                                                         | Garage:           | Detached garage with up & over style door                                                                                  |
| Dining room:        | 10'1" x 8'11" (3.07m x 2.72m) Double glazed patio doors to the rear, access to kitchen, radiator                                                                                                                                                                        | Other Information |                                                                                                                            |
| Kitchen:            | 16'8" x 8'9" (5.08m x 2.67m) Windows, radiator, door to rear garden. A range of wall & base level units, 1 ½ bow sink with drainer, oven with hob & extractor over, plumbing for dishwasher, plumbing for washing machine, breakfast bar area, space for fridge freezer | Tenure:           | Freehold                                                                                                                   |
|                     |                                                                                                                                                                                                                                                                         | Approximate age:  | 1960's                                                                                                                     |
|                     |                                                                                                                                                                                                                                                                         | Heating:          | Gas central heating                                                                                                        |
|                     |                                                                                                                                                                                                                                                                         | Windows:          | Double glazing                                                                                                             |
|                     |                                                                                                                                                                                                                                                                         | Loft:             | Not inspected                                                                                                              |
| First Floor Landing | Loft access, window to side                                                                                                                                                                                                                                             | Sellers position: | No forward chain                                                                                                           |
| Bedroom 1:          | 11'11" x 9'1" to wardrobes (3.63m x 2.77m to wardrobes) Triple built in wardrobes, window, radiator                                                                                                                                                                     | Local Information |                                                                                                                            |
| Bedroom 2:          | 11'4" x 10'7" (3.45m x 3.23m) Window, radiator, built in double wardrobes                                                                                                                                                                                               | Council tax:      | Band D                                                                                                                     |
|                     |                                                                                                                                                                                                                                                                         | Local Authority:  | Eastleigh Borough Council                                                                                                  |
| Bedroom 3:          | 8'5" x 6'7" (2.57m x 2.01m) Over stair cupboard, window, radiator                                                                                                                                                                                                       |                   |                                                                                                                            |
| Bathroom:           | Panel enclosed bath, pedestal wash hand basin, Wc, window,                                                                                                                                                                                                              |                   |                                                                                                                            |