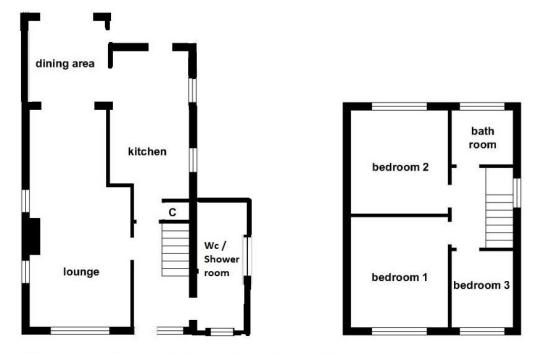

| Accommodation       |                                                                                                                                                                                                                                                                         | Outside           |                                                                                                                            |
|---------------------|-------------------------------------------------------------------------------------------------------------------------------------------------------------------------------------------------------------------------------------------------------------------------|-------------------|----------------------------------------------------------------------------------------------------------------------------|
| Entrance hallway:   | Stairs to first floor, access to                                                                                                                                                                                                                                        | Front:            | Off road parking for several vehicles, access to the garage, lawned area and enclosed by low level                         |
| Shower/Cloakroom:   | Wc, wash hand basin, shower cubicle, radiator                                                                                                                                                                                                                           |                   |                                                                                                                            |
| Lounge:             | 23'7" x 11'2" narrowing to 8'4" (7.19m x 3.40m narrowing to 2.54m) Window to the front, gas fire place with brick surround, feature port hole windows to the side, double doors to the dining area, radiators                                                           | Rear:             | brick wall. Side access to the rear garden<br>Mainly laid to lawn with flower & shrub borders,<br>garden shed/summer house |
|                     |                                                                                                                                                                                                                                                                         | Garage:           | Detached garage with up & over style door                                                                                  |
| Dining room:        | 10'1" x 8'11" (3.07m x 2.72m) Double glazed patio doors to the rear, access to kitchen, radiator                                                                                                                                                                        | Other Information |                                                                                                                            |
| Kitchen:            | 16'8" x 8'9" (5.08m x 2.67m) Windows, radiator, door to rear garden. A range of wall & base level units, 1 ½ bow sink with drainer, oven with hob & extractor over, plumbing for dishwasher, plumbing for washing machine, breakfast bar area, space for fridge freezer | Tenure:           | Freehold                                                                                                                   |
|                     |                                                                                                                                                                                                                                                                         | Approximate age:  | 1960's                                                                                                                     |
|                     |                                                                                                                                                                                                                                                                         | Heating:          | Gas central heating                                                                                                        |
|                     |                                                                                                                                                                                                                                                                         | Windows:          | Double glazing                                                                                                             |
|                     |                                                                                                                                                                                                                                                                         | Loft:             | Not inspected                                                                                                              |
| First Floor Landing | Loft access, window to side                                                                                                                                                                                                                                             | Sellers position: | No forward chain                                                                                                           |
| Bedroom 1:          | 11'11" x 9'1" to wardrobes (3.63m x 2.77m to wardrobes) Triple built in wardrobes, window, radiator                                                                                                                                                                     | Local Information |                                                                                                                            |
| Bedroom 2:          | 11'4" x 10'7" (3.45m x 3.23m) Window, radiator, built in double wardrobes                                                                                                                                                                                               | Council tax:      | Band D                                                                                                                     |
|                     |                                                                                                                                                                                                                                                                         | Local Authority:  | Eastleigh Borough Council                                                                                                  |
| Bedroom 3:          | 8'5" x 6'7" (2.57m x 2.01m) Over stair cupboard, window, radiator                                                                                                                                                                                                       |                   |                                                                                                                            |
| Bathroom:           | Panel enclosed bath, pedestal wash hand basin, Wc, window,                                                                                                                                                                                                              |                   |                                                                                                                            |

SCHEMATIC FLOOR PLANS FOR ILLUSTRATION PURPOSE ONLY

While we endeavour to make our sales particulars fair, accurate and reliable, they are only a general guide to the property and, accordingly, if there is any point which is of particular importance to you please contact the office and we will be pleased to check the position for you, especially if you are contemplating travelling some distance to view the property.